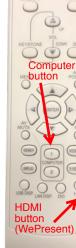

To begin using the presentation equipment in this room (300e KL), use the remote for the projector to turn on the screen. If, when the projector warms up, it displays a blue screen, press the HDMI button on the remote wePresent to display the WePresent screen