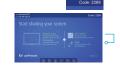

- Enter 4 digit code - Press connect
- - Select quadrant icon to display in quad screen

Connect your ChromeBook to the Wi-Fi below

Wi-Fi name

grizznet

Download the MirrorOp Sender app in the Web Store

- Launch software - Connect to wePresent device
- Enter 4 digit code – Press connect

- Launch software - Input IP address manually

- Press 'play' button
- for full screen