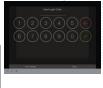

## Quick Start Guide

WiPG-2000

OR

**TABLET** 

Wi-Fi name

grizznet

Download the MirrorOp Presenter app

- Choose a display mode (doc, photo, browser, etc.)
- Click on the play icon at bottom of the screen - Enter the IP address from left top of TV screen (ignore the wireless prompts) 4
- Enter 4 digit code from top right top right of TV screen
- To stop display, click square stop icon at bottom of screen