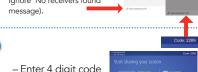

Connect your computer to the Wi-Fi below

Wi-Fi name

grizznet

**SCAN QR CODE ON STANDBY SCREEN** 

www.wepresentwifi.com/downloads.html

"Extended Desktop Di

(IP address found on TV screen lanore 'No receivers found' message).

- Enter 4 digit code - Press connect
- - Select quadrant icon to display in quad screen

Connect your ChromeBook to the Wi-Fi below

Wi-Fi name

grizznet

Download the MirrorOp Sender app in the Web Store

- Launch software - Connect to wePresent device
- Enter 4 digit code – Press connect