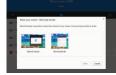

Select if you want to mirror your entire desktop, or just a single app

- - Press 'play' button for full screen
  - Select quadrant icon to display in quad screen

Click download software\*

\*Mac users: avoid installing the optional