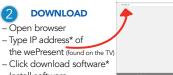

Connect your computer to the Wi-Fi below

Wi-Fi name

grizznet

**SCAN QR CODE ON STANDBY SCREEN** 

www.wepresentwifi.com/downloads.html

"Extended Desktop Di

(IP address found on TV screen lanore 'No receivers found' message).