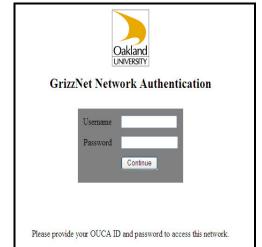

Kresge Library's new wireless
network "Wi Fi"
connects YOU to the world of
INFORMATION and

RESEARCH

#1
After launching your browser, you will see the following screen:

#2

Enter your
Oakland University
e-mail address
(without @oakland.edu)
and your e-mail password.